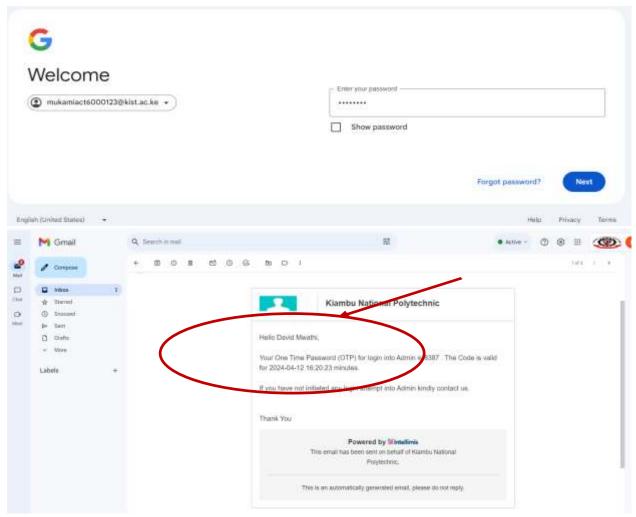

5. Login to the student email address and get the OTP

| G                               |                                                                                              |
|---------------------------------|----------------------------------------------------------------------------------------------|
| Sign in<br>to continue to Gmail | Email or phone<br>mukamiact6000123@kist.ac.ke<br>Forgot email?                               |
|                                 | Not your computer? Use Guest mode to sign in privately.<br>Learn more about using Guest mode |
|                                 | Create account Next                                                                          |
| English (United States) 🔹       | Help Privacy Terms                                                                           |

Offering Skills for Self Reliance since 1973

6. Enter the OTP

7. Click Submit

| Enter Email<br>testcbet@kiambupoly.ac.ke | <u>Change</u> |
|------------------------------------------|---------------|
| Enter-OTP                                | 02:5          |
| 8387                                     |               |